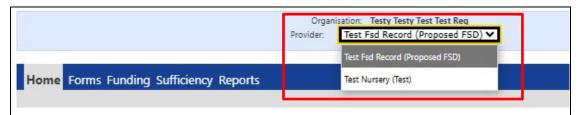

## How to find and open the form

1. <u>Sign in</u> to the portal

If your account has access to more than one provider, choose the appropriate one from the list at the top of the screen.