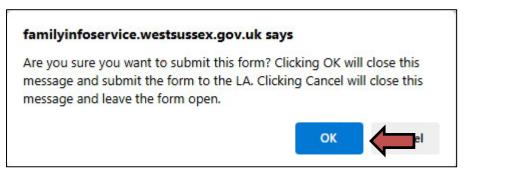

# Submitting your form to us

5. When you have completed all pages of the form press the **Submit Form** button.

6. A pop up will appear. Click OK.

7. A green banner will appear and confirms that your form has been submitted.