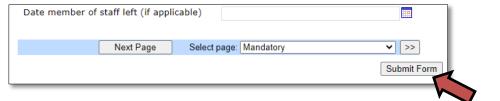

# Submitting your form to us

5. When you have completed all pages of the form press the **Submit Form** button.

6. A pop up will appear. Click OK.

7. A green banner will appear and confirms that your form has been submitted.