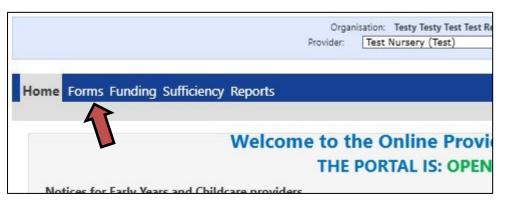

#### 2. Click Forms in the top menu

3. Choose Staff Update Form v2

|                                                 | Organisatio | on: Testy Testy Test Test | t Reg |  |
|-------------------------------------------------|-------------|---------------------------|-------|--|
|                                                 |             | st Nursery (Test)         | ~     |  |
|                                                 |             |                           |       |  |
| Home Forms Funding Sufficiency Reports          |             |                           |       |  |
| Fill In Forms View Forms                        |             |                           |       |  |
| Fill In Forms                                   |             |                           |       |  |
| lease select a form below to update your detail | 5:          |                           |       |  |
| EYFE Provider Declaration form                  |             |                           |       |  |
| FSD form                                        |             |                           |       |  |
| Online Provider Portal Feedback Form            | L           |                           |       |  |
| <u>Staff Update Form v2</u>                     |             |                           |       |  |
| Termly Childcare Provider Update                |             |                           |       |  |