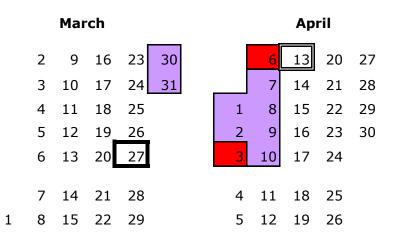

## Bank and Public Holidays 2025/26

Christmas Holiday Boxing Day 25th December 2025 26th December 2025 May Day4th May 2026Spring Bank Holiday25th May 2026

| New Year Day Holiday         | 1st January 2026 | Summer Bank Holiday            | 31st August 2026 |  |
|------------------------------|------------------|--------------------------------|------------------|--|
| Good Friday                  | 3rd April 2026   |                                |                  |  |
| Easter Monday                | 6th April 2026   |                                |                  |  |
|                              | Us               | seful Information              |                  |  |
|                              |                  |                                |                  |  |
|                              |                  | Term Lengths (days)            |                  |  |
| School holidays              |                  | September to October half term | 38               |  |
|                              |                  | October to December            | 35               |  |
| Bank holidays and national l | holidays         | January to February half term  | 30               |  |
|                              |                  | February to April              | 25               |  |
| Start of Term                |                  | April to May half term         | 29               |  |
|                              |                  | June to July                   | 38               |  |
| End of Term                  |                  | Tota                           | al 195 days      |  |