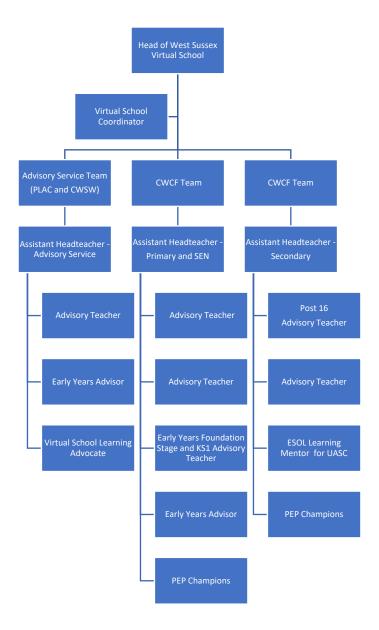

## West Sussex Virtual School Team

## Wider team (not direct reports):

- Research Officer
- Attendance Officer
- Educational Psychologist
- Educational Psychologist

| Team                  | Role                                                          | Name                    | Email Address                             |
|-----------------------|---------------------------------------------------------------|-------------------------|-------------------------------------------|
| Whole School          | Head of WSVS                                                  | Sarah Clark             | sarah.clark@westsussex.gov.uk             |
| Whole School          | Virtual School Coordinator                                    | Tina Marshall           | tina.marshall@westsussex.gov.uk           |
| Advisory Service Team | Assistant Headteacher – Advisory Service                      | Carrie O'Rourke         | carrie.o'rourke@westsussex.gov.uk         |
| Advisory Service Team | Advisory Teacher                                              | Pam Barnes              | pam.barnes@westsussex.gov.uk              |
| Advisory Service Team | Early Years Advisor                                           | Naomi Franklin          | naomi.franklin@westsussex.gov.uk          |
| Advisory Service Team | Virtual School Learning Advocate                              | Asha Heys-Limonard      | asha.heys-limonard@westsussex.gov.uk      |
| CWCF Team             | Assistant Headteacher – Primary and SEN                       | Sarah Albery            | sarah.albery@westsussex.gov.uk            |
| CWCF Team             | Advisory Teacher                                              | Laura Fogden            | laura.fogden@westsussex.gov.uk            |
| CWCF Team             | Advisory Teacher                                              | Caroline O'Halloran     | caroline.o'halloran@westsussex.gov.uk     |
| CWCF Team             | Early Years Foundation Stage and Key Stage 1 Advisory Teacher | Gemma Peck              | gemma.peck@westsussex.gov.uk              |
| CWCF Team             | Early Years Advisor                                           | Emma Hoare              | emma.hoare@westsussex.gov.uk              |
| CWCF Team             | PEP Champion                                                  | David Roll              | david.roll@westsussex.gov.uk              |
| CWCF Team             | PEP Champion                                                  | Marrianne Corney        | marrianne.corney@westsussex.gov.uk        |
| CWCF Team             | Assistant Headteacher – Secondary                             | Kimberley Craig         | kimberley.craig@westsussex.gov.uk         |
| CWCF Team             | Post 16 Advisory Teacher                                      | Deborah Johnson-Cadwell | deborah.johnson-cadwell@westsussex.gov.uk |
| CWCF Team             | Advisory Teacher                                              | Richard Boxall          | richard.boxall@westsussex.gov.uk          |
| CWCF Team             | ESOL Learning Mentor for UASC                                 | Delia Catley            | delia.catley@westsussex.gov.uk            |
| CWCF Team             | PEP Champion                                                  | Debbie Murphy           | debbie.murphy@westsussex.gov.uk           |
| CWCF Team             | PEP Champion                                                  | Heloise Howarth-Moore   | heloise.howarth-moore@westsussex.gov.uk   |