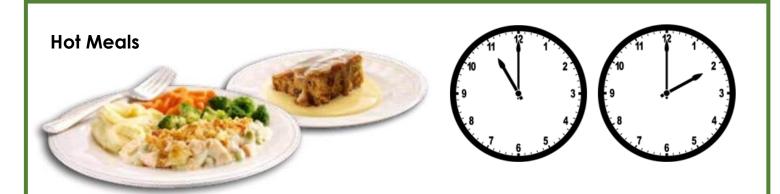

## Tea Packs can be delivered with your hot meal

- 1 Sandwich + 1 cake + 1 fruit
- Chilled food for the evening meal.
- A big choice of snacks and sandwiches.