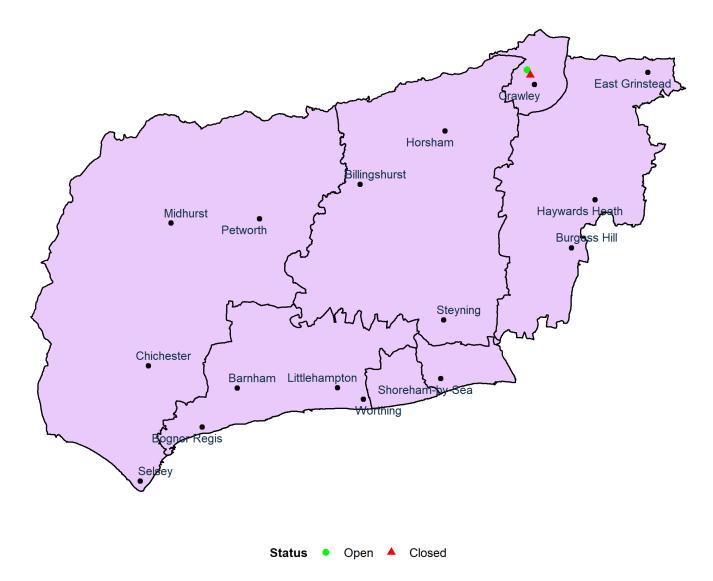

## **Consolidation of pharmacies**

Following an application to NHSE, the consolidation of the pharmacies at Lloyds Pharmacy, 4 Langley Parade, Crawley, RH11 7RS (Remaining Site) and Lloyds Pharmacy in Sainsburys, Crawley Avenue, West Green, Crawley, RH10 8NF (Closing Site) was granted and took effect from 2 June 2023. The West Sussex Health and Wellbeing Board is of the opinion that the consolidation of these pharmacies does not create a gap in service provision, however, will continue to monitor pharmaceutical service provision across the county.

The details of the two affected pharmacies are as follows:

| Details                                | Remaining site                      | Closing site                                  |  |
|----------------------------------------|-------------------------------------|-----------------------------------------------|--|
| Name of contractor and trading name    | Lloyds Pharmacy                     | Lloyds Pharmacy in Sainsburys,                |  |
| Address                                | 4 Langley Parade, Crawley, RH11 7RS | Crawley Avenue, West Green, Crawley, RH10 8NF |  |
| Total opening hours - Monday to Friday | 8.30am to 6.30pm                    | 7.00am to 11.00pm                             |  |
| Total opening hours - Saturday         | 9.00am to 5.00pm                    | 7.00am to 10.00pm                             |  |
| Total opening hours - Sunday           | Closed                              | Closed                                        |  |

Figure 1: Map of West Sussex showing locations of consolidated Lloyds pharmacies in Crawley, August 2023.

Figure 2: Map showing pharmacies in West Sussex, August 2023.