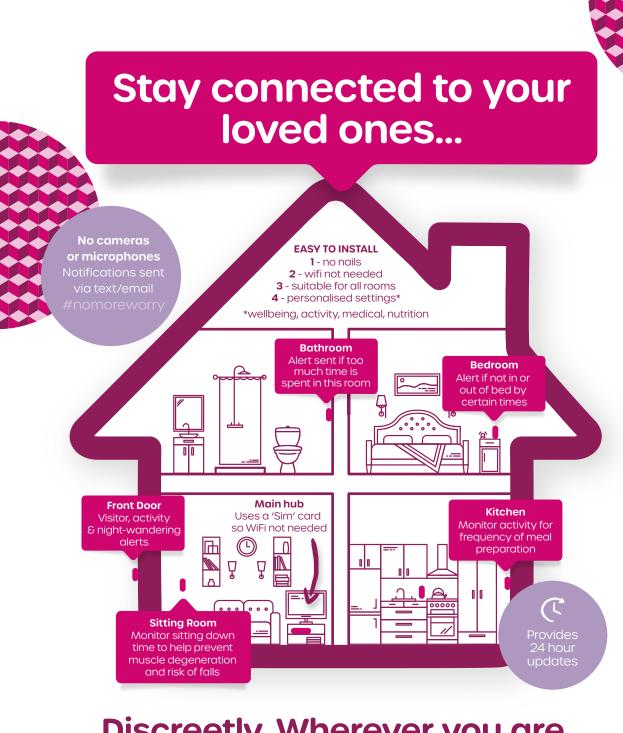

#### **Technology-enabled care**

Technology is transforming our lives and making things easier, safer and more convenient for people. We want to make sure that technology-enabled care is easy to access and is the first choice to help people keep their independence and lead full and healthy lives, whether at home, at work or in their local communities.

Technology-enabled care can include a whole range of different devices and systems that can help you.

#### These include:

- pendant alarms that connect you to a monitoring centre at the touch of a button;
- systems that help your memory;
- systems that monitor your wellbeing and environment and warn someone you have chosen beforehand if your health deteriorates;
- equipment to detect if you have a fall;
- equipment to monitor your door if there are concerns over you leaving home without support;
- equipment to detect dangers in your home, such as smoke, floods and gas leaks;
- equipment to remind you to take your medication;
- digital support to help you make decisions, manage anxiety and carry out certain tasks; and
- switches to help you use equipment.

In West Sussex, technology-enabled care is provided by NRS Healthcare, following a referral by a health or social care professional. NRS Healthcare also provide technology-enabled care to private customers, as do a wide range of national and local providers.