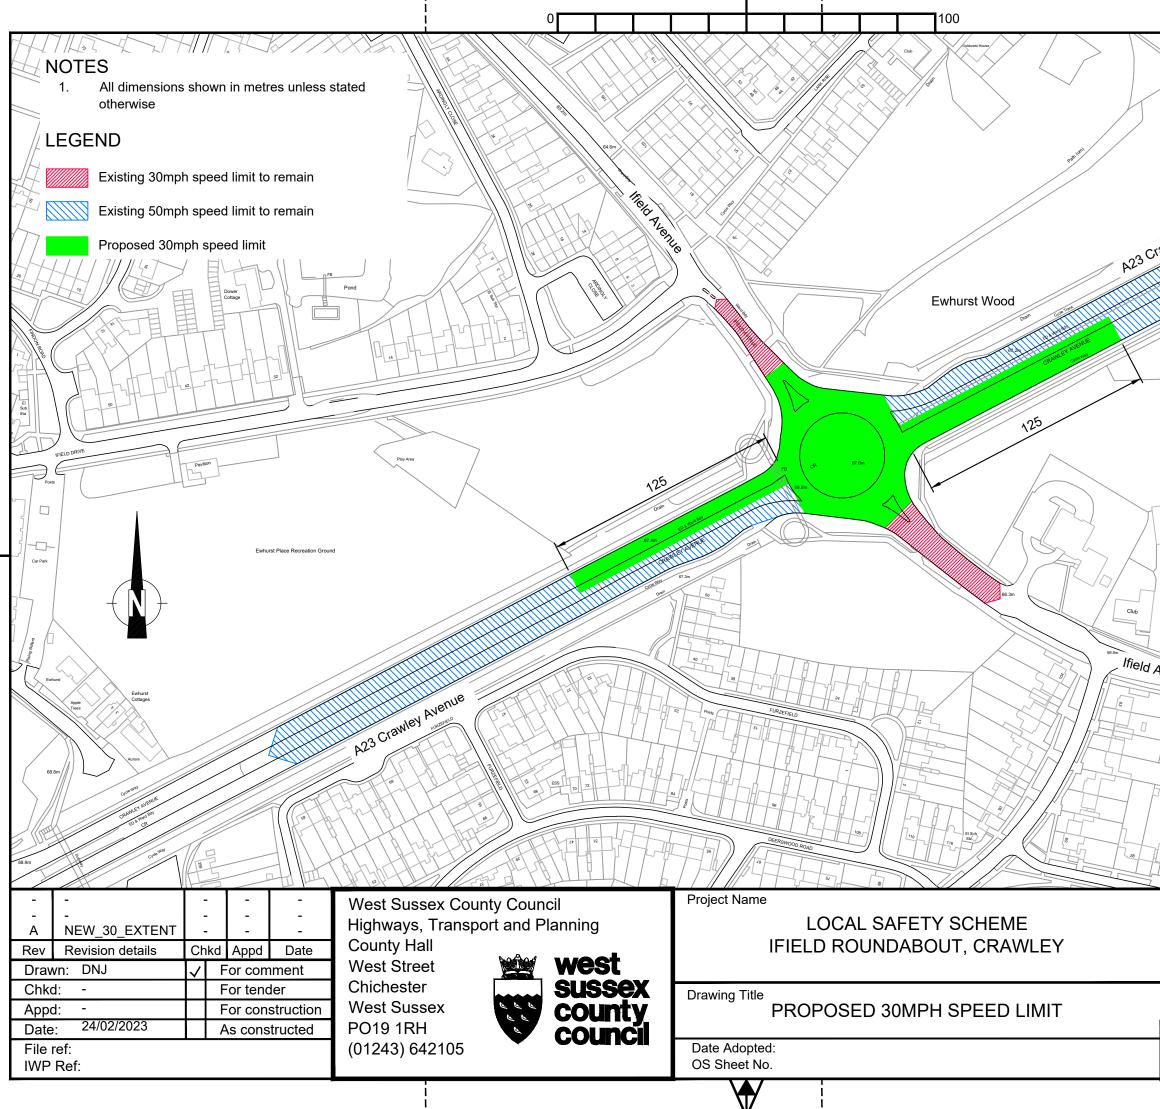

#### WEST SUSSEX COUNTY COUNCIL (CRAWLEY: A23 CRAWLEY AVENUE) (30MPH SPEED LIMIT & 50MPH SPEED LIMIT) (CONSOLIDATION) ORDER 2023

**NOTICE** is hereby given that West Sussex County Council proposes to introduce a permanent Order under the provisions of the Road Traffic Regulation Act 1984, the effect of which will be to introduce a 30mph speed limit on the A23 Crawley Avenue for a distance of 125 metres on both the approaches to and including the Ifield Avenue roundabout junction.

## Statement Of Reasons For Proposing To Make The Order

The County Council in exercise of their powers under the Road Traffic Regulation Act 1984, propose to make a permanent Order the effect of which will be to introduce a 30mph speed limit on the A23 Crawley Avenue for a distance of 125 metres on both the approaches to and including the Ifield Avenue roundabout junction.

Currently this section of the A23 Crawley Avenue is subject to a 50mph speed limit. It is proposed to reduce the speed limit to 30mph on the approaches to and on the Ifield Roundabout junction.

This Order is proposed so as to avoid danger to persons or other traffic using the road or to minimise the likelihood of any such danger arising.

Drawing No. AES0018/002 Local Safety Scheme Ifield Roundabout Crawley shows the lengths of roads, which are the subject of the proposed order.

Director of Law & Assurance County Hall Chichester

#### Length of road in Crawley

A23

(i) Eastbound – from a point 125 metres south-west of Ifield Avenue roundabout junction northeastwards for 125 metres

(ii) Westbound – from a point 125 metres north-east of Ifield Avenue roundabout junction southwestwards for 125 metres

(iii) Ifield Avenue roundabout

### Length of road in Crawley

A23 Crawley Avenue

Eastbound -

- From a point 230 metres south-east of the Cheals roundabout junction northeastwards to a point 125 metres south-west of Ifield Avenue roundabout junction
- (ii) From Ifield Avenue roundabout junction northeastwards to a point 30 metres west of the Tushmore gyratory

Westbound -

- From a point 30 metres west of the Tushmore gyratory to a point 125 metres north-east of Ifield Avenue roundabout junction
- (ii) From Ifield Avenue roundabout junction to a point 230 metres south-east of the Cheals roundabout junction.