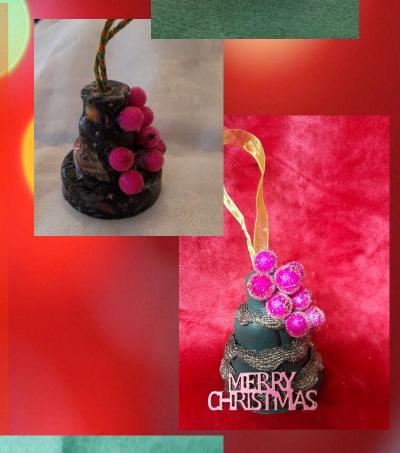

## **Bottle top Christmas tree decorations**

It can be difficult to recycle bottle tops, use them to make these cute kitsch hanging decorations!

## You will need:

Bottle tops of different sizes - I found 3 was enough for each.

Narrow ribbon to hang them

Embellishments to decorate

Paint, tissue paper or fabric to cover the tops

## Method:

I made three different bottle top decorations.

First arrange the bottle tops so the biggest is at the bottom and the smallest is on top.

Make sure you are happy with the arrangement.

To cover with fabric, you will need to cut small circles of fabric which are big enough to cover the lid and tuck in underneath.

Secure with a glue gun and then glue the lids together as shown.

If painting or decoupaging, glue the lids together with a hot glue gun then paint or cover with tissue paper.

Poke a hole in the top and then push the end of your hanging ribbon through. A drop of glue is enough to secure this.

You can then embellish!