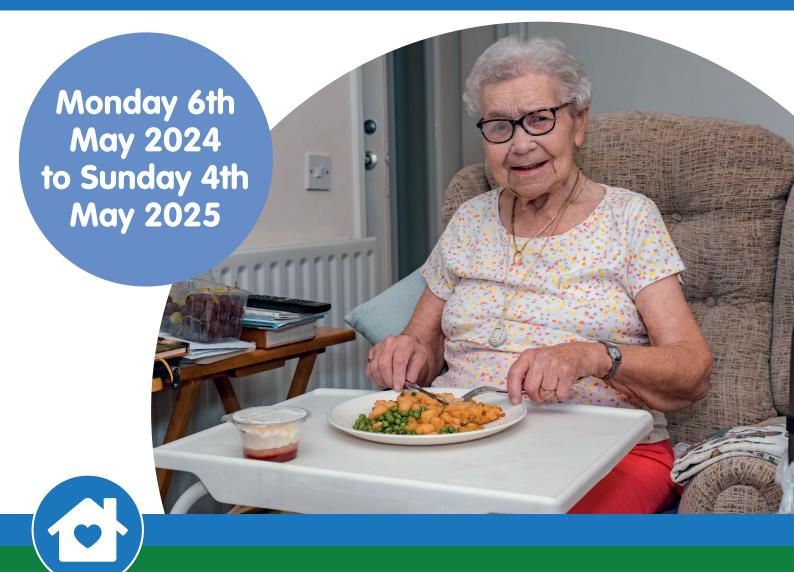

## Welcome

Thank you for choosing us to provide your hot lunchtime meal.

We are very proud of the quality and variety of our balanced, nutritious meals which adhere to national catering guidance.

Our menu repeats every four weeks and a new menu is produced each year.

If you would like to change your order, you can do so at any time by calling our support teams who will be happy to help.

**Step 1:** Select your meal options for each day of your service for all four weeks. You can select a two-course meal consisting of a soup and main course, or a main course and a dessert. Or you can choose to receive all three courses for an extra charge. If you do not select a meal, you will receive our meal of the day (the first option displayed each day) or another meal that meets your dietary requirements.