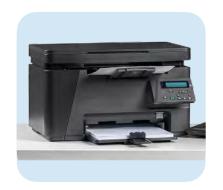

# Thank you

Please now send the application form back to us. To do this you will need to:

 Scan each page of the application form using a scanning machine connected to a computer.

OR

 Take a clear picture of each page of your application form on your smart phone or digital camera.