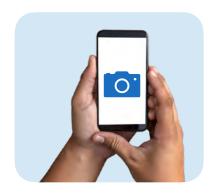

# Thank you

Please now send the application form back to us. To do this you will need to:

 Scan each page of the application form using a scanning machine connected to a computer.

OR

 Take a clear picture of each page of your application form on your smart phone or digital camera.