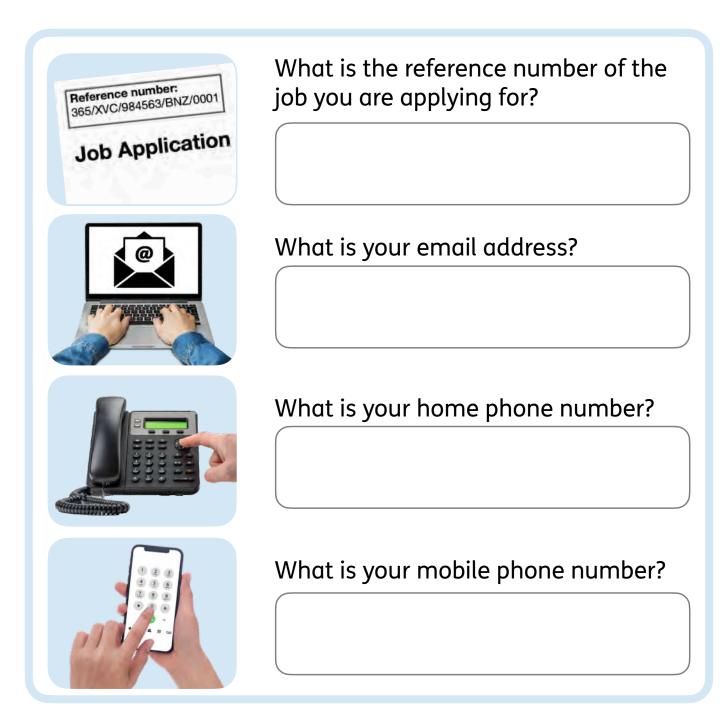

### **About you**

What is your name?

|                                  | 3 |
|----------------------------------|---|
| Poss Acces (1) (1) gg access (1) |   |

What job are you applying for?

1

We will keep the information you give us safe.